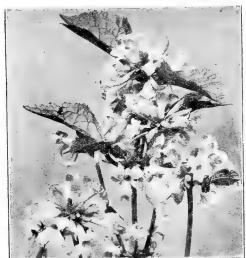

bell<br>lav<br>Sep                          |
| Coreopsis                                                                                                                                                                                                                                                                                                                             | Recta                                       |
| Lanceolata grandifiora.         3½-inch pots         1         25         10         00           Rosea.         3-inch pots         1         25         10         00                                                                                                                                                               | fra<br>tru<br>incl                          |



Clematis Davidiana

#### Clematis

|                    | Per doz. P                                                                                                                                       | er 100  |  |
|--------------------|--------------------------------------------------------------------------------------------------------------------------------------------------|---------|--|
| Per 100<br>\$35 00 | Beptember, 1 men poustitutitutit                                                                                                                 | \$12 00 |  |
| 10 00<br>10 00     | <b>Becta.</b> Grows 2 to 3 feet high with<br>fragrant pure white flowers in large<br>trusses during June and July. $3\frac{1}{2}$ -<br>inch pots | 15 00   |  |

Chrysanthemums marked \* are s